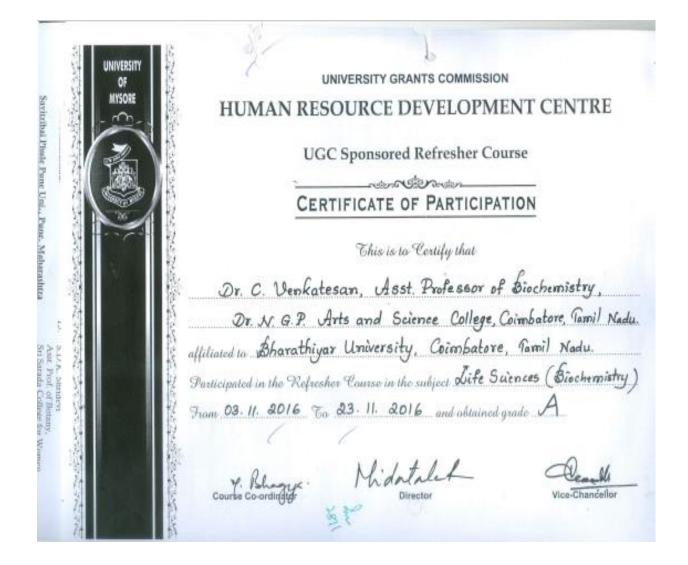

Criterion VI Metric 6.3.1

Page 36 of 140

(An Autonomous Institution, Affiliated to Bharathiar University, Coimbatore) Approved by Government of Tamil Nadu and Accredited by NAAC with 'A' Grade (2<sup>nd</sup> Cycle) Dr. N.G.P. – Kalapatti Road, Coimbatore-641048, Tamil Nadu, India Web: www.drngpasc.ac.in |Email: info@drngpasc.ac.in | Phone: +91-422-2369100 NAAC 3<sup>rd</sup> Cycle