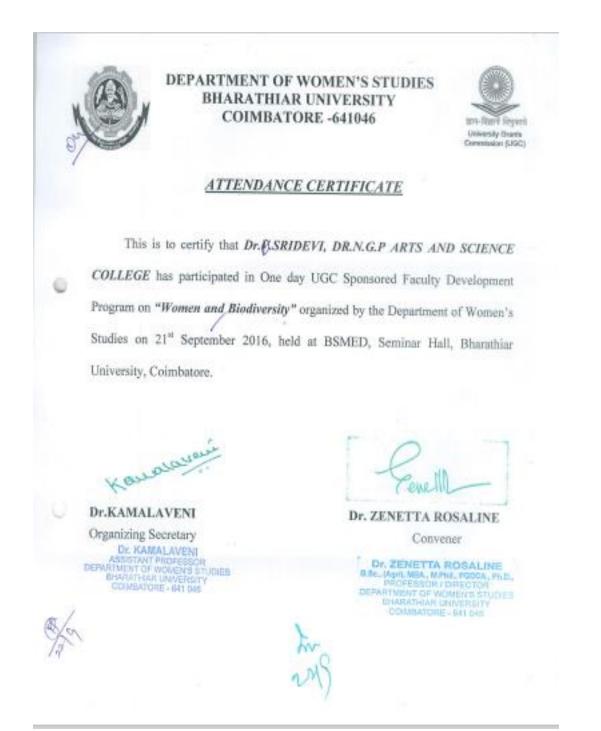

(An Autonomous Institution, Affiliated to Bharathiar University, Coimbatore) Approved by Government of Tamil Nadu and Accredited by NAAC with 'A' Grade (2<sup>nd</sup> Cycle) Dr. N.G.P. – Kalapatti Road, Coimbatore-641048, Tamil Nadu, India Web: www.drngpasc.ac.in |Email: info@drngpasc.ac.in | Phone: +91-422-2369100 3<sup>rd</sup> Cycle