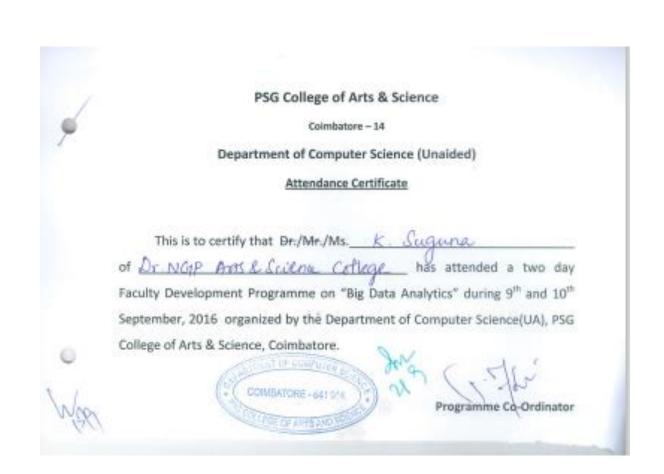

(An Autonomous Institution, Affiliated to Bharathiar University, Coimbatore) Approved by Government of Tamil Nadu and Accredited by NAAC with 'A' Grade (2<sup>nd</sup> Cycle) Dr. N.G.P. – Kalapatti Road, Coimbatore-641048, Tamil Nadu, India Web: www.drngpasc.ac.in |Email: info@drngpasc.ac.in | Phone: +91-422-2369100 NAAC 3<sup>rd</sup> Cycle