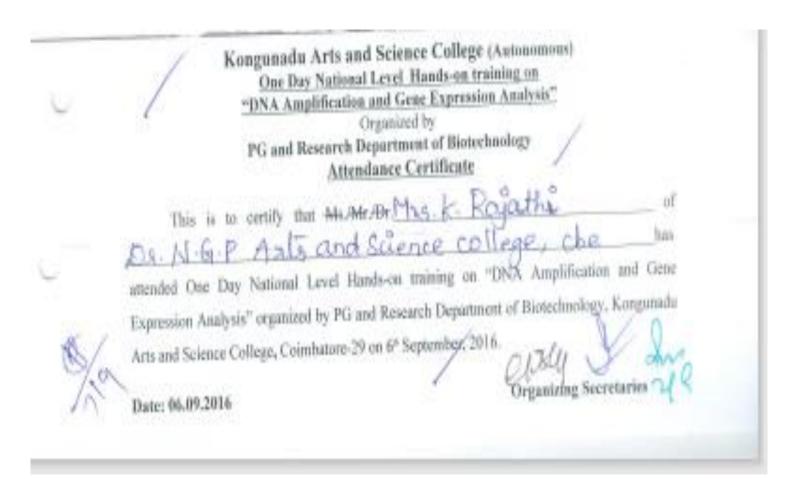

G and Research Department of Biotochnology, Kongunadu<br>Arts and Science College, Coimbatore-29 on 6* September, 2016.                                                                                  |
| 1/19 | Date: 06.09.2016 Organizing Secretaries                                                                                                                                                                                                     |





(An Autonomous Institution, Affiliated to Bharathiar University, Coimbatore) Approved by Government of Tamil Nadu and Accredited by NAAC with 'A' Grade (2<sup>nd</sup> Cycle) Dr. N.G.P. – Kalapatti Road, Coimbatore-641048, Tamil Nadu, India Web: www.drngpasc.ac.in |Email: info@drngpasc.ac.in | Phone: +91-422-2369100 NAAC 3<sup>rd</sup> Cycle







(An Autonomous Institution, Affiliated to Bharathiar University, Coimbatore) Approved by Government of Tamil Nadu and Accredited by NAAC with 'A' Grade (2<sup>nd</sup> Cycle) Dr. N.G.P. – Kalapatti Road, Coimbatore-641048, Tamil Nadu, India Web: www.drngpasc.ac.in |Email: info@drngpasc.ac.in | Phone: +91-422-2369100 NAAC 3<sup>rd</sup> Cycle

|                 | Approved by Government of Tambrada and According by NAAC<br>Dr. N.G.R Kalapath Read, Colimbation - 641 048 Tel : (0422) 2300100, 2388253. Fax | 1396336                     |
|-----------------|-----------------------------------------------------------------------------------------------------------------------------------------------|-----------------------------|
|                 | REQUISITION FOR LEAVE ON OTHER DUTY