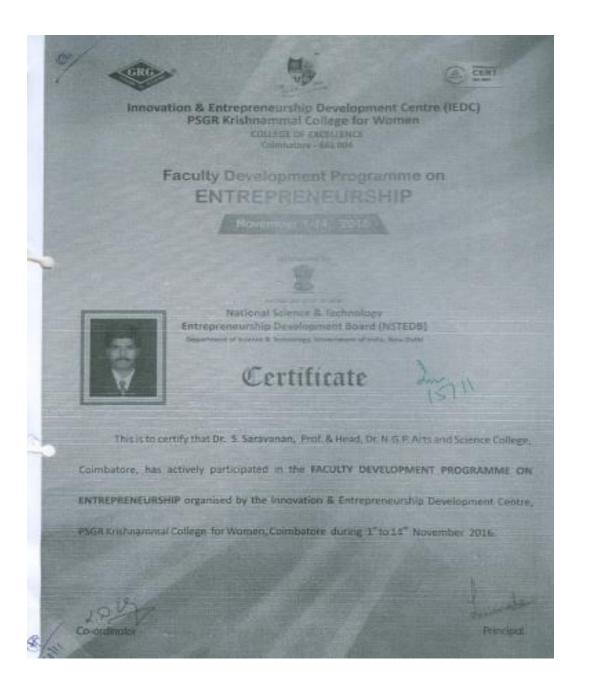

NAAC

**Metric 6.3.1** 

Dr. P. BABA GNANAKUMAR, M.Com., M.Phil, Ph.D.PGDCA, PGDFM, NET Principal

07.02.2017