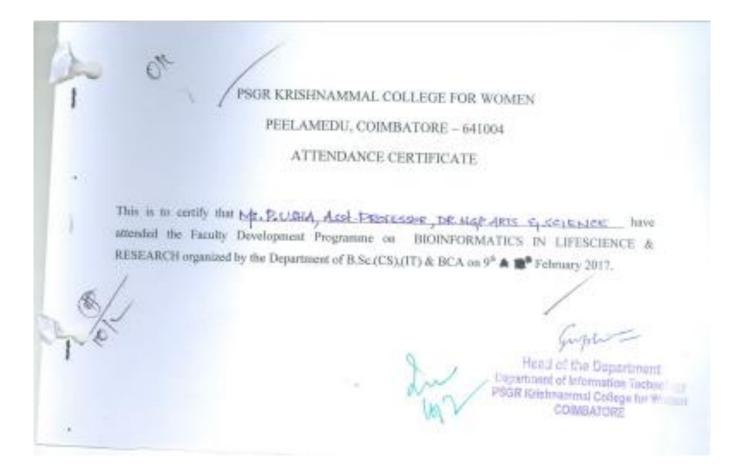

|
|   | Kindly grant me leave on other daty for One dayd from 9 2 12 to<br>Signature of the Applicant Velo F                                                                                                                                                                                          |



Page 116 of 140



(An Autonomous Institution, Affiliated to Bharathiar University, Coimbatore) Approved by Government of Tamil Nadu and Accredited by NAAC with 'A' Grade (2<sup>nd</sup> Cycle) Dr. N.G.P. – Kalapatti Road, Coimbatore-641048, Tamil Nadu, India Web: www.drngpasc.ac.in |Email: info@drngpasc.ac.in | Phone: +91-422-2369100 NAAC 3<sup>rd</sup> Cycle

Criterion VI Metric 6.3.1





Page 117 of 140



(An Autonomous Institution, Affiliated to Bharathiar University, Coimbatore) Approved by Government of Tamil Nadu and Accredited by NAAC with 'A' Grade (2<sup>nd</sup> Cycle) Dr. N.G.P. – Kalapatti Road, Coimbatore-641048, Tamil Nadu, India Web: www.drngpasc.ac.in |Email: info@drngpasc.ac.in | Phone: +91-422-2369100 NAAC 3<sup>rd</sup> Cycle

| Dr. N.G.P. ARTS AND SCIENCE COL<br>In Advancement institution: Without the Parathur University, Constants - Set<br>Appropriate Constants - Set International Approximation - Set International - S | 040                         |
|----------------------------------------------------------------------------------------------------------------------------------------------------------------------------------------------------------