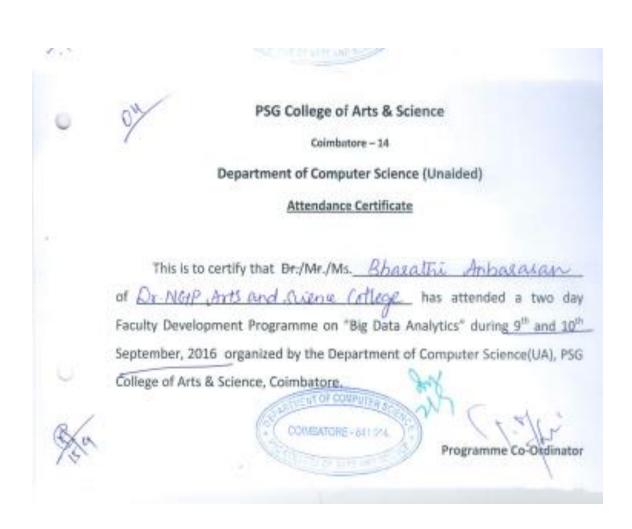

Page 87 of 140

(An Autonomous Institution, Affiliated to Bharathiar University, Coimbatore) Approved by Government of Tamil Nadu and Accredited by NAAC with 'A' Grade (2<sup>nd</sup> Cycle) Dr. N.G.P. – Kalapatti Road, Coimbatore-641048, Tamil Nadu, India Web: www.drngpasc.ac.in |Email: info@drngpasc.ac.in | Phone: +91-422-2369100 NAAC 3<sup>rd</sup> Cycle