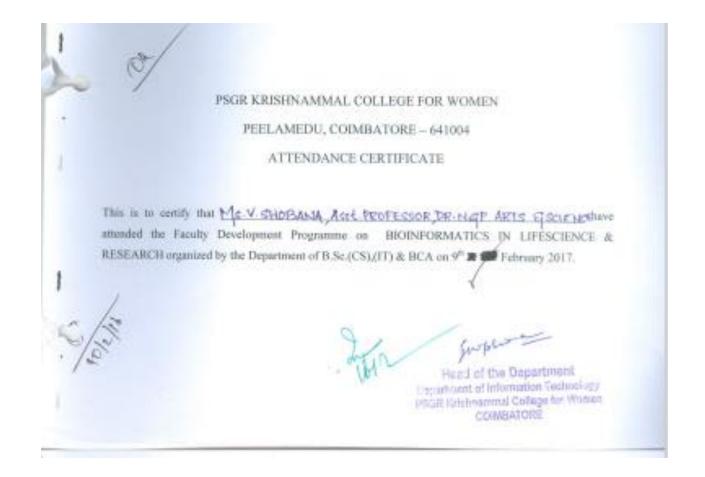

|
| 15 | Encl : ( Copy of the Letter IV Principal                                                                                                                                                                                                                                    |





(An Autonomous Institution, Affiliated to Bharathiar University, Coimbatore) Approved by Government of Tamil Nadu and Accredited by NAAC with 'A' Grade (2<sup>nd</sup> Cycle) Dr. N.G.P. – Kalapatti Road, Coimbatore-641048, Tamil Nadu, India Web: www.drngpasc.ac.in |Email: info@drngpasc.ac.in | Phone: +91-422-2369100 NAAC 3<sup>rd</sup> Cycle

Criterion VI Metric 6.3.1





Page 111 of 140



(An Autonomous Institution, Affiliated to Bharathiar University, Coimbatore) Approved by Government of Tamil Nadu and Accredited by NAAC with 'A' Grade (2<sup>nd</sup> Cycle) Dr. N.G.P. – Kalapatti Road, Coimbatore-641048, Tamil Nadu, India Web: www.drngpasc.ac.in |Email: info@drngpasc.ac.in | Phone: +91-422-2369100 NAAC 3<sup>rd</sup> Cycle

| ~ | DI: N.O.P Xuliqueta Road, Exemplataria - Bert 048 TH : (0422) 2368100, 2388250, Rol: 2368206<br>REQUISITION FOR LEAVE ON OTHER DUTY |
|---|-------------------------------------------------------------------------------------------------------------------------------------|
|   | Date: 8/2/17                                                                                                                        |
|   | Name o