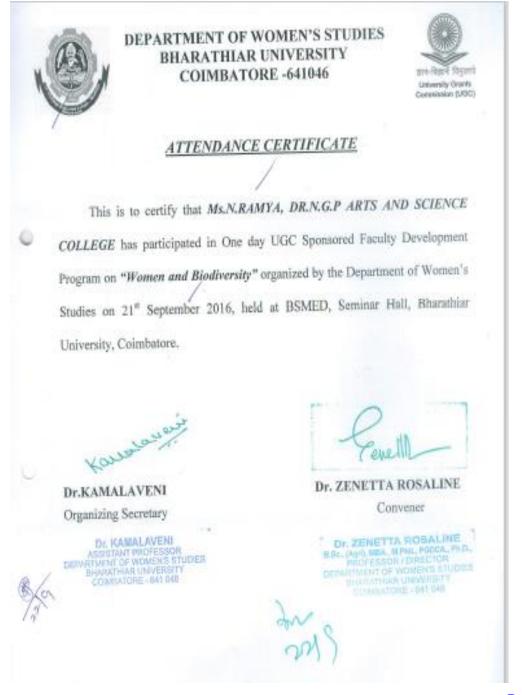

Criterion VI Metric 6.3.1

PSGR KRISHNAMMAL COLLEGE FOR WOMEN PEELAMEDU, COIMBATORE – 641004 ATTENDANCE CERTIFICATE

This is to certify that Mc.M.TAMILSELVI, ASE PROFESSOR, DR.M.C.P. ARTS GRIENethave attended the Faculty Development Programme on BIOINFORMATICS IN LIFESCIENCE & RESEARCH organized by the Department of B.Sc.(CS).(IT) & BCA on 9<sup>th</sup> # Professory 2017.