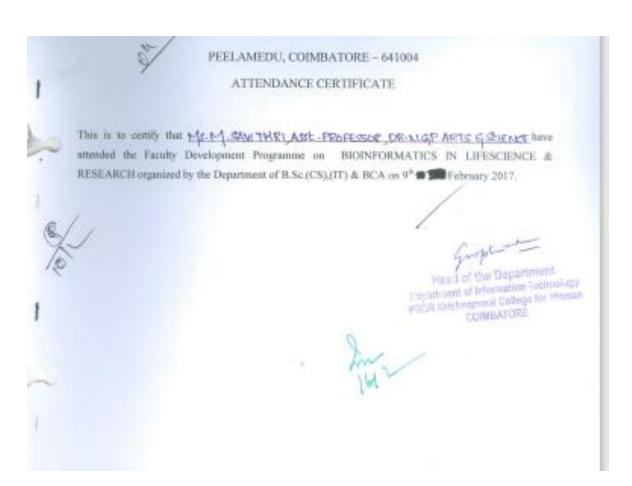

| 142                         |





(An Autonomous Institution, Affiliated to Bharathiar University, Coimbatore) Approved by Government of Tamil Nadu and Accredited by NAAC with 'A' Grade (2<sup>nd</sup> Cycle) Dr. N.G.P. – Kalapatti Road, Coimbatore-641048, Tamil Nadu, India Web: www.drngpasc.ac.in |Email: info@drngpasc.ac.in | Phone: +91-422-2369100 3<sup>rd</sup> Cycle

NAAC







(An Autonomous Institution, Affiliated to Bharathiar University, Coimbatore) Approved by Government of Tamil Nadu and Accredited by NAAC with 'A' Grade (2<sup>nd</sup> Cycle) Dr. N.G.P. – Kalapatti Road, Coimbatore-641048, Tamil Nadu, India Web: www.drngpasc.ac.in |Email: info@drngpasc.ac.in | Phone: +91-422-2369100 NAAC 3<sup>rd</sup> Cycle

Criterion VI Metric 6.3.1

|       | Dr. N.G.P. ARTS AND SCIENCE CO<br>Jen Automotive Institutor, Attituated to Exacutive University, Constanting - 6<br>Approved by Deversitient of Territratia and According by NAAC<br>Dr. N.G.P Kalignati Road, Cointanting - 641 044 761 (0422) 22027020, 22082253. | AT DMD                                |
|-------|-----------------------------------------------------------------------------------------------------