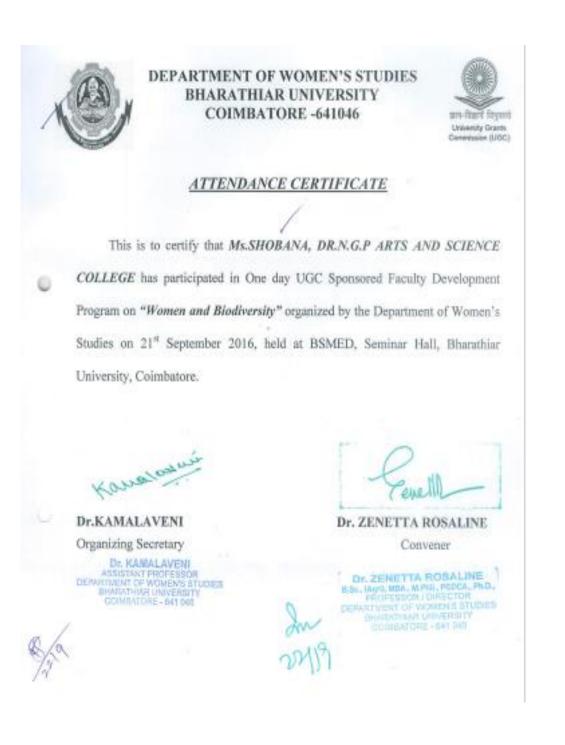

|
| Signature  | of the Applicant         | Juniling                             | seril in                                                                                   | 1 - solar                 |
| Recomme    | ndation of HoD with Sig  | nature ALA sutan                     |                                                                                            | Sanctioned / Not Sanction |



Page 84 of 140



(An Autonomous Institution, Affiliated to Bharathiar University, Coimbatore) Approved by Government of Tamil Nadu and Accredited by NAAC with 'A' Grade (2<sup>nd</sup> Cycle) Dr. N.G.P. – Kalapatti Road, Coimbatore-641048, Tamil Nadu, India Web: www.drngpasc.ac.in |Email: info@drngpasc.ac.in | Phone: +91-422-2369100 NAAC 3<sup>rd</sup> Cycle

Criterion VI Metric 6.3.1





Page 85 of 140



(An Autonomous Institution, Affiliated to Bharathiar University, Coimbatore) Approved by Government of Tamil Nadu and Accredited by NAAC with 'A' Grade (2<sup>nd</sup> Cycle) Dr. N.G.P. – Kalapatti Road, Coimbatore-641048, Tamil Nadu, India Web: www.drngpasc.ac.in |Email: info@drngpasc.ac.in | Phone: +91-422-2369100 NAAC 3<sup>rd</sup> Cycle

| 2     | 1                                   | attention of the section of the sect | REQUISITION FOR LEA | DIS AND               | 000:20:09:2016              |
|-------|-------------------------------------|-------------------------------------------------------------------------------------------------------------------------------------------------------------------------------------------------------------------------------