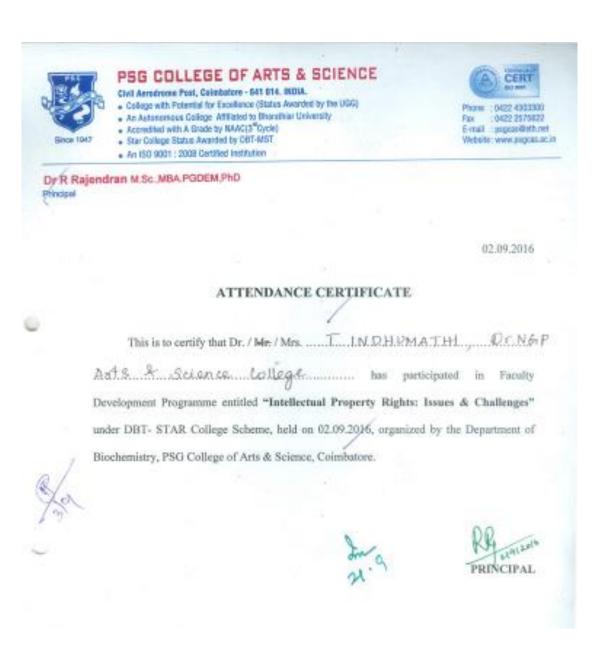

(An Autonomous Institution, Affiliated to Bharathiar University, Coimbatore) Approved by Government of Tamil Nadu and Accredited by NAAC with 'A' Grade (2<sup>nd</sup> Cycle) Dr. N.G.P. – Kalapatti Road, Coimbatore-641048, Tamil Nadu, India Web: www.drngpasc.ac.in |Email: info@drngpasc.ac.in | Phone: +91-422-2369100 NAAC 3<sup>rd</sup> Cycle