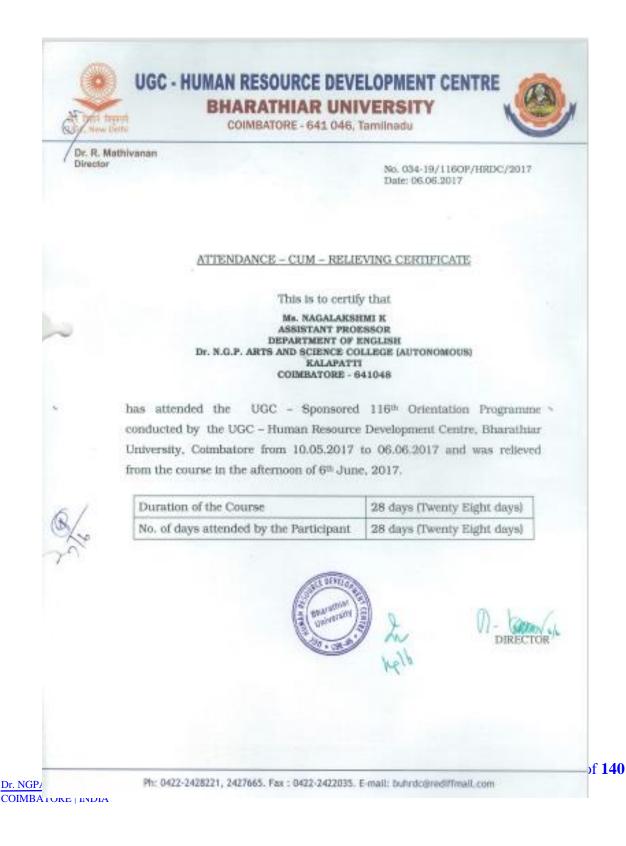

(An Autonomous Institution, Affiliated to Bharathiar University, Coimbatore) Approved by Government of Tamil Nadu and Accredited by NAAC with 'A' Grade (2<sup>nd</sup> Cycle) Dr. N.G.P. – Kalapatti Road, Coimbatore-641048, Tamil Nadu, India Web: www.drngpasc.ac.in |Email: info@drngpasc.ac.in | Phone: +91-422-2369100 NAAC 3<sup>rd</sup> Cycle