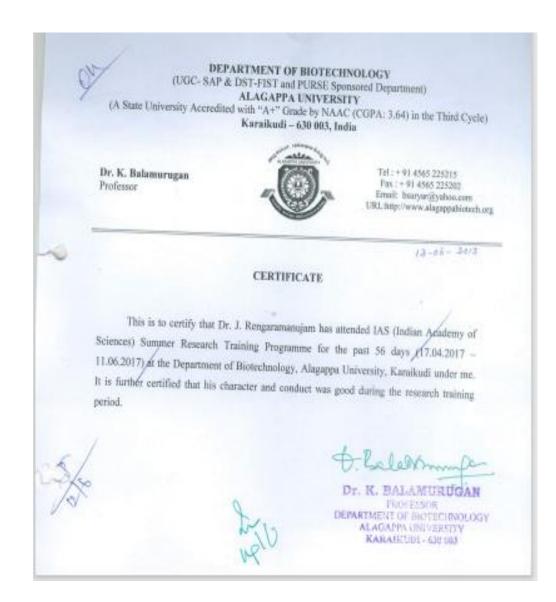

(An Autonomous Institution, Affiliated to Bharathiar University, Coimbatore) Approved by Government of Tamil Nadu and Accredited by NAAC with 'A' Grade (2<sup>nd</sup> Cycle) Dr. N.G.P. – Kalapatti Road, Coimbatore-641048, Tamil Nadu, India Web: www.drngpasc.ac.in |Email: info@drngpasc.ac.in | Phone: +91-422-2369100 NAAC 3<sup>rd</sup> Cycle