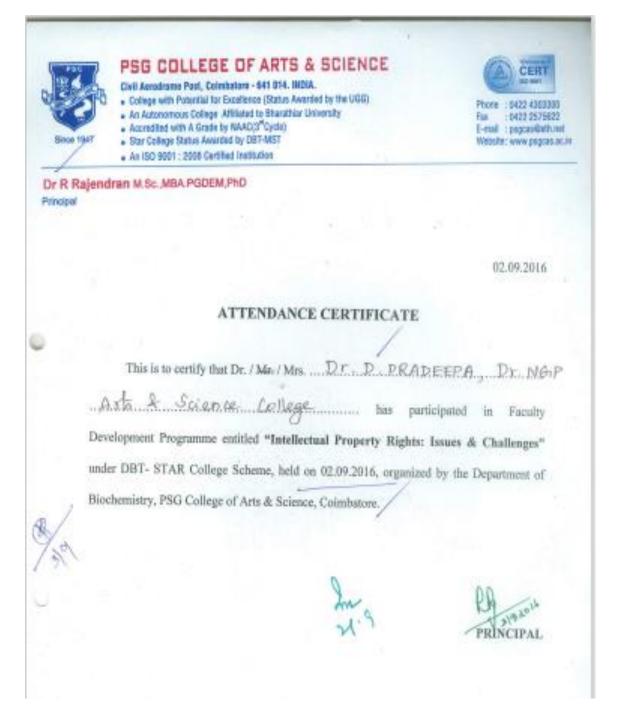

Criterion VI Metric 6.3.1

|                                                                                                                                                                                                                                                                                        | REGISTRATION FEE                                    |                                                              |                             | batore - 641 046                                                                                                                                                       | 0                         |
|----------------------------------------------------------------------------------------------------------------------------------------------------------------------------------------------------------------------------------------------------------------------------------------|-----------------------------------------------------|--------------------------------------------------------------|-----------------------------|------------------------------------------------------------------------------------------------------------------------------------------------------------------------|---------------------------|
| The Registration fee of Rs. 1000 should be<br>deposited to the State Bank of India A/c<br>No. 30758716031, Vadavalli Branch,<br>Colmbateru. Branch Code: 5740, IFSC:<br>SBIN0005740. The Application should be<br>sent along with Original Counterfoil of<br>Bank department should be |                                                     | hould be<br>India A/c<br>Branch, s<br>0, IFSC: c<br>hould be |                             | Orientiation / Refresher Course<br>inort Term Course<br>Short Term Course on<br>Teaching and Learning<br>Techniques in Higher<br>Education<br>29.08.2016 to 03.09.2016 | Affix a<br>Photograph     |
|                                                                                                                                                                                                                                                                                        | eposit challan.                                     |                                                              |                             | 1                                                                                                                                                                      |                           |
|                                                                                                                                                                                                                                                                                        | same of the Teacher (in B                           | and second second                                            |                             |                                                                                                                                                                        |                           |
|                                                                                                                                                                                                                                                                                        | Date of Birth & Age                                 |                                                              | 17/03/1977                  |                                                                                                                                                                        |                           |
|                                                                                                                                                                                                                                                                                        | Gender                                              | 1                                                            | Female                      |                                                                                                                                                                        |                           |
|                                                                                                                                                                                                                                                                                        | Community                                           | -                                                            | BC                          |                                                                                                                                                                        |                           |
| 04. 0                                                                                                                                                                                                                                                                                  | Jualifications                                      | ÷.                                                           | M.Phil                      |                                                                                                                                                                        |                           |
|                                                                                                                                                                                                                                                                                        | Designation<br>Department                           |                                                              | Assistant Pa<br>Information | ofessor<br>Technology                                                                                                                                                  |                           |
| 07. 1                                                                                                                                                                                                                                                                                  | Nate of appointment                                 |                                                              | 01/06/2011                  |                                                                                                                                                                        |                           |
| 08. 1                                                                                                                                                                                                                                                                                  | eaching Experience                                  | i i                                                          | UG: 12yrs I                 | G: Hyrs TOTAL YEARS-I                                                                                                                                                  | 2srs 7 months             |
| 09. /                                                                                                                                                                                                                                                                                  | tre you Research Guide                              |                                                              | : M.Phil: Computer Science  |                                                                                                                                                                        |                           |
|                                                                                                                                                                                                                                                                                        | Official Address                                    |                                                              | E                           | Residential Address                                                                                                                                                    |                           |
| Assistan                                                                                                                                                                                                                                                                               | t Professor , Department                            | TIT                                                          | 14,                         | Sri Sakthi Nagar, Saravana                                                                                                                                             | umpatti Road.             |
|                                                                                                                                                                                                                                                                                        | P. Arts and Science Colle                           |                                                              | 12373                       | ankuruchi (PO), Coimhator                                                                                                                                              |                           |
|                                                                                                                                                                                                                                                                                        | i, Coimbatore-641 048                               | D. I                                                         | 1000                        | and a continued of the continued of                                                                                                                                    | 0-041 035                 |
| 0.00                                                                                                                                                                                                                                                                                   | dobile) : 8883366644                                |                                                              |                             |                                                                                                                                                                        |                           |
| No.                                                                                                                                                                                                                                                                                    | geethak@drngpase.ac.in                              |                                                              | PB                          | one: 8883366644                                                                                                                                                        |                           |
| 233 515                                                                                                                                                                                                                                                                                |                                                     | de al                                                        |                             |                                                                                                                                                                        |                           |
| 10. 1                                                                                                                                                                                                                                                                                  | ype of your Education In                            | supation 13                                                  | self Financec               | an 1                                                                                                                                                                   | 21.8                      |
| 11. N                                                                                                                                                                                                                                                                                  | iame of the Affiliating Un                          | iversity :1                                                  | Bharathiar Ui               | niversity 70-1                                                                                                                                                         | 111.5                     |
| 12. D                                                                                                                                                                                                                                                                                  | late of Appointment                                 | : (                                                          | 11/06/2011                  |                                                                                                                                                                        |                           |
|                                                                                                                                                                                                                                                                                        | lature of appointment<br>rea of Interest of Applica |                                                              | Regular<br>Bio-Inspired     | Computing, Teaching Method                                                                                                                                             | lologies                  |
| 15. D                                                                                                                                                                                                                                                                                  | etail of courses Attended                           | :1                                                           | Nil                         |                                                                                                                                                                        |                           |
|                                                                                                                                                                                                                                                                                        | Course                                              | Da                                                           | tes                         | University                                                                                                                                                             |                           |
| 0C                                                                                                                                                                                                                                                                                     |                                                     | 2000                                                         |                             |                                                                                                                                                                        |                           |
| RC (S)                                                                                                                                                                                                                                                                                 |                                                     |                                                              |                             |                                                                                                                                                                        |                           |
| Declarati                                                                                                                                                                                                                                                                              | on: The particulars which                           | are nisen al                                                 | cours area trues            | to the best of my knowledge,                                                                                                                                           | Contraction of the second |
| Place: Co                                                                                                                                                                                                                                                                              | simbatore<br>-05-2016                               | are given as                                                 | ove are true                |                                                                                                                                                                        | allish                    |