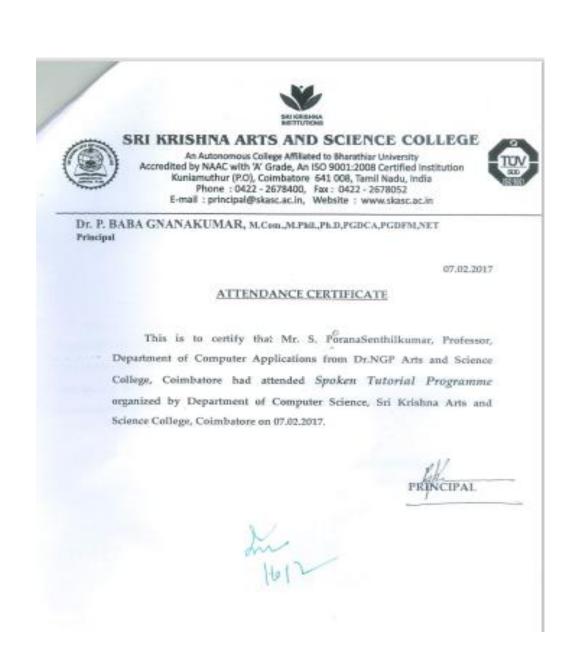

|
| Ø.J                     | ton of HaD with/Signature R + 6/2/17 Stectioned / Not Sanctioned<br>R + 6/2/17 By Principal                                                                                                                                                                                                                        |



Page 106 of 140



(An Autonomous Institution, Affiliated to Bharathiar University, Coimbatore) Approved by Government of Tamil Nadu and Accredited by NAAC with 'A' Grade (2<sup>nd</sup> Cycle) Dr. N.G.P. – Kalapatti Road, Coimbatore-641048, Tamil Nadu, India Web: www.drngpasc.ac.in |Email: info@drngpasc.ac.in | Phone: +91-422-2369100 NAAC 3<sup>rd</sup> Cycle

Criterion VI Metric 6.3.1





Page 107 of 140



(An Autonomous Institution, Affiliated to Bharathiar University, Coimbatore) Approved by Government of Tamil Nadu and Accredited by NAAC with 'A' Grade (2<sup>nd</sup> Cycle) Dr. N.G.P. – Kalapatti Road, Coimbatore-641048, Tamil Nadu, India Web: www.drngpasc.ac.in |Email: info@drngpasc.ac.in | Phone: +91-422-2369100 NAAC 3<sup>rd</sup> Cycle

| -1  | Dr. N.G.P. ARTS AND SCIENCE COLLEGE<br>In Advances instanton. Advances in Structure University, Continuous - 541 540<br>Approved by Enveryment of Technology and According by MAAC<br>Dr. N.G.P Kalaparti Road, Constants - 541 546 Tel. (1462) 2569100, 2589251, Tex.: 2000208<br>Special Cop<br>REQUISITION FOR LEAVE ON OTHER DUTY |
|-----|-----------------------------------------------------------------------------------------