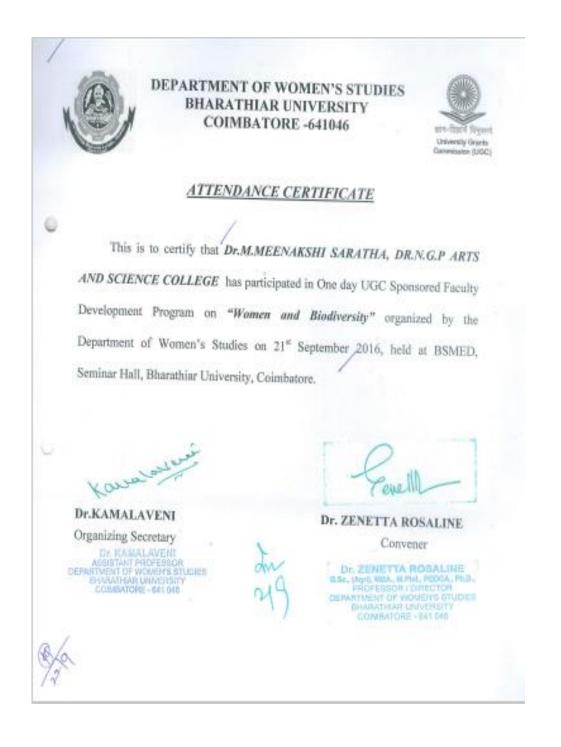

(An Autonomous Institution, Affiliated to Bharathiar University, Coimbatore) Approved by Government of Tamil Nadu and Accredited by NAAC with 'A' Grade (2<sup>nd</sup> Cycle) Dr. N.G.P. – Kalapatti Road, Coimbatore-641048, Tamil Nadu, India Web: www.drngpasc.ac.in |Email: info@drngpasc.ac.in | Phone: +91-422-2369100 NAAC 3<sup>rd</sup> Cycle