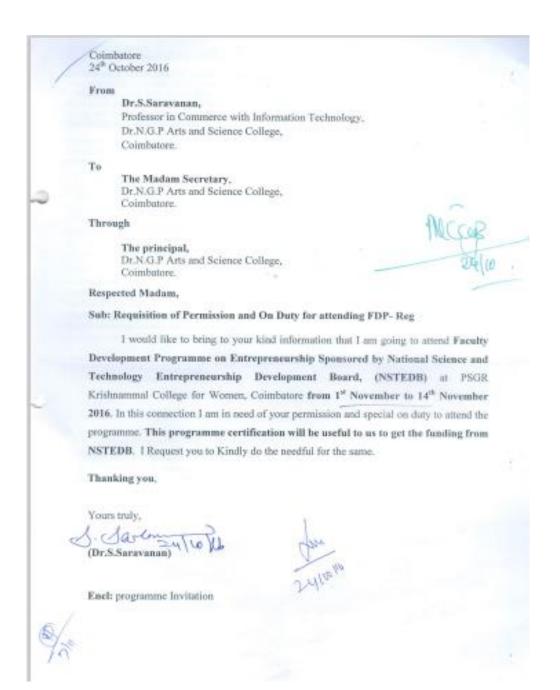

NAAC

**Metric 6.3.1** 

Dr. P. BABA GNANAKUMAR, M.Com., M.Phil, Ph.D.PGDCA, PGDFM, NET Principal

07.02.2017