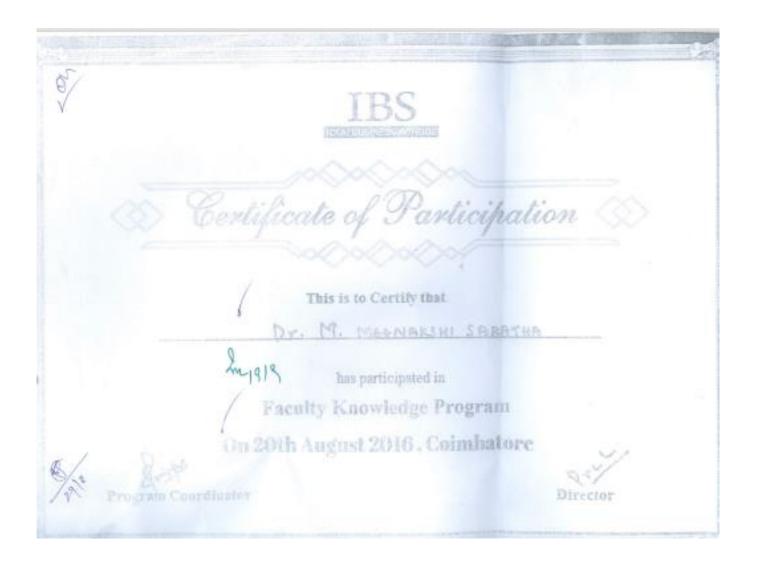

(An Autonomous Institution, Affiliated to Bharathiar University, Coimbatore) Approved by Government of Tamil Nadu and Accredited by NAAC with 'A' Grade (2<sup>nd</sup> Cycle) Dr. N.G.P. – Kalapatti Road, Coimbatore-641048, Tamil Nadu, India Web: www.drngpasc.ac.in |Email: info@drngpasc.ac.in | Phone: +91-422-2369100 NAAC 3<sup>rd</sup> Cycle