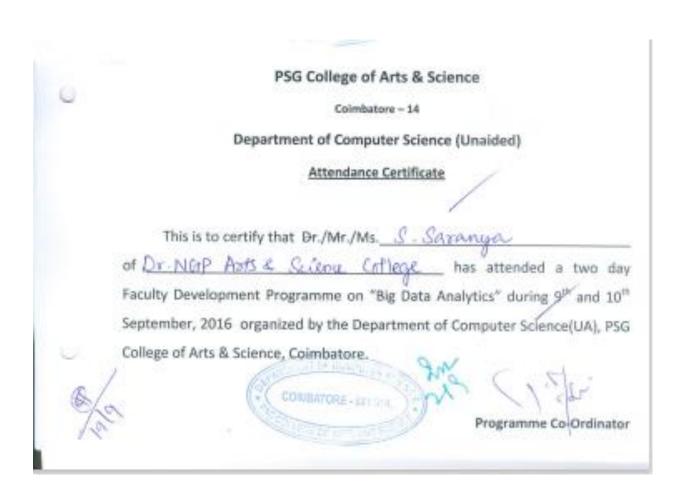

| 54  | Ms.S.Saranya              | Assistant Professor     | 69           |
|-----|---------------------------|-------------------------|--------------|
| 55  | Mr.K.G.Nandha Kumar       | Assistant Professor     | 77           |
| 156 | Mr.N.Kumar                | Assistant Professor     | · 71         |
| 57  | Mrs.S.R.Kalniselvi        | Assistant Professor     | 82           |
| 58  | Dr.V.Usharani             | Assistant Professor     | 69           |
| 159 | Ms.Samundeeswari          | Assistant Professor     | 73           |
| 160 | Mrs.D.Malarvizhi          | Assistant Professor     | 76           |
| 161 | Ms.S.Geetha               | Assistant Professor     | 69           |
|     | DEPARTMENT OF COMPU       | TER APPLICATION         |              |
| 162 | Dr.R.Kousalya             | HoD/Professor           | 80           |
| 163 | Mrs.A.Nirmala             | Assistant Professor(SG) | 81           |
| 164 | Mr.P.Dinesh Kumar         | Assistant Professor     | 85           |
| 165 | Mrs.C.Kumuthini           | Assistant Professor     | 88           |
| 166 | Mrs.K.Gomathy             | Assistant Profesoor     | 88           |
| 167 | Mrs.Bharathi Anbarasan    | Assistant Professor(SG) | 89           |
| 168 | Mrs.V.Sridevi             | Assistant Professor(SG) | 86           |
| 69  | Mrs.B.Ramya               | Assistant Professor     | 74           |
| 170 | Mr.R.Rajesh Kanna         | Assistant Professor     | 91           |
| 71  | Mr.S.Poorana Senthilkumar | Assistant Professor     | 83           |
| 172 | Mrs.K.Suguna              | Assistant Professor     | 88           |
| 173 | Dr.D.Devi Aruna           | Assistant Professor     | 79           |
|     | DEPARTMENT OF COMME       | RCE                     | Marking Mile |
| 174 | Dr.S.V.Ramesh             | HoD/Professor           | 81           |
| 175 | Mr.C.Karthick             | Assistant Professor     | 85           |
| 176 | Mrs.M.Banu Rekha          | Assistant Professor     | 76           |
| 177 | Dr.S.Gandhimathi          | Assistant Professor     | 81           |
| 178 | Mr.P.Vimal Kumar          | Assistant Professor     | 84           |
| 79  | Ms.J.Sathya               | Assistant Professor     | 81           |
| 180 | Dr.S.Gomathi              | Assistant Professor     | 79           |
| 81  | Ms.B.Saranya              | Assistant Professor     | 84           |
| 82  | Mr.R.Sakthi Prasath       | Assistant Professor     | 88           |
| 83  | Dr.S.Kamalaveni           | Assistant Professor     | 75           |
| 84  | Dr.M.Kalimuthu            | Assistant Professor(SG) | 86           |
| 85  | Mr.N.Chandru              | Assistant Professor     | 78           |
| 86  | Mr.R.Raja                 | Assistant Professor     | 74           |